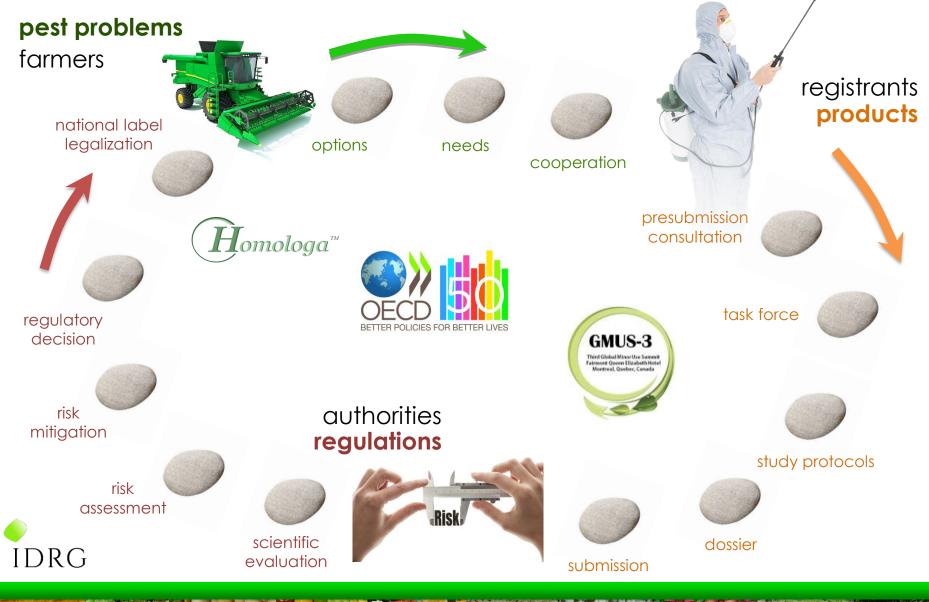

overview

- > the solution
- > the engagement

IDRG

I. Growers/Processors/Traders: establish a global map that shows which authorizations by crop/product/country need to be processed to achieve global harmonization

#### farmer / processor / trader

- Growers/Processors/Traders: establish a global map that shows which authorizations by crop/product/country need to be processed to achieve global harmonization
- II. Registrants and Contract Research Organizations: conduct a global presubmission consultation, build a global data package in cooperation with companies in other countries and allow regulators to communicate with each other

- I. Growers/Processors/Traders: establish a global map that shows which authorizations by crop/product/country need to be processed to achieve global harmonization
- II. Registrantsand Contract Research Organizations: conduct a global presubmission consultation, build a global data package in cooperation with companies in other countries and allow regulators to communicate with each other
- III. Regulators: exchange review reports and communicate with each other to reach compatible decisions whenever identical decisions can not be reached