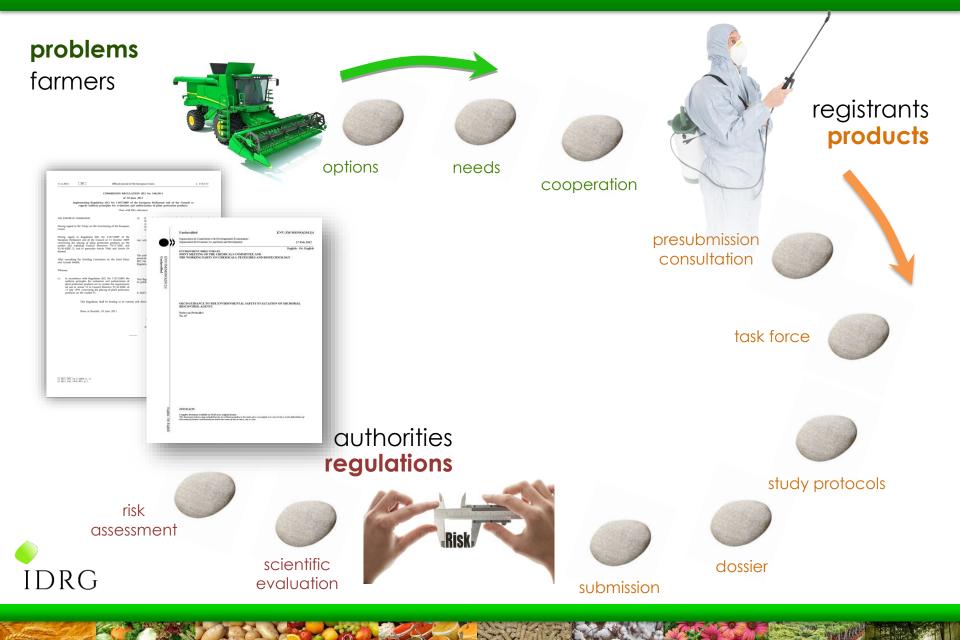

## Global Cooperation across Political Borders

among and between growers, industry and governments

## 1. OECD dossier

## 2. OECD monograph

## 3. communication

|                       | Export Country     | Value in 000 euros | PCT value | Profile        |
|-----------------------|--------------------|--------------------|-----------|----------------|
|                       | ARGENTINA          | 120,736.35         | 01.30 %   | IMPORT COUNTRY |
| 3                     | AUSTRALIA          | 15,865.15          | 00.20 %   | IMPORT COUNTRY |
| Ψ                     | AUSTRIA            | 169,619.46         | 01.80 %   | IMPORT COUNTRY |
|                       | AZERBALJAN         | 14,529,76          | 00.20 %   | IMPORT COUNTRY |
| ÷                     | BELARUS            | 108.242.98         | 01.20 %   |                |
| $\Box$                | BELGIUM            | 193,772,99         | 02.10 %   | IMPORT COUNTRY |
|                       | BOSNIA-HERZEGOVENA | 7,502.65           | 02.10 %   | IMPORT COUNTRY |
| ろ                     | BRAZIL             |                    |           |                |
| <u> </u>              |                    | 62,163.99          | 00.70 %   | IMPORT COUNTRY |
| 0                     | BULGARIA           | 11,101.17          | 00.10 %   | IMPORT COUNTRY |
| -                     | CANADA             | 74,509.79          | 00.80 %   | IMPORT COUNTRY |
| exports (59 countries | CHILE              | 635,883.68         | 06.80 %   | IMPORT COUNTRY |
| ŝ                     | CHINA              | 1,443,562.89       | 15.40 %   | IMPORT COUNTRY |
|                       | CROATIA            | 14,615.97          | 00.20 %   | IMPORT COUNTRY |
| $\sim$                | CZECH REP.         | 32,494.12          | 00.30 %   | IMPORT COUNTRY |
| ř,                    | DENMARK            | 51,416.42          | 00.50 %   | IMPORT COUNTRY |
| 5                     | EL SALVADOR        | 10,399.90          | 00.10 %   | IMPORT COUNTRY |
| O                     | ESTONIA            | 11,545.39          | 00.10 %   | IMPORT COUNTRY |
| $\circ$               | FINLAND            | 12,829.73          | 00.10 %   | IMPORT COUNTRY |
| ∽                     | FOR J REP MAC      | 17,487.84          | 00.20 %   | IMPORT COUNTRY |
| <u></u>               | FRANCE             | 618,969.53         | 06.60 %   | IMPORT COUNTRY |
| Ψ                     | GERMANY            | 309,791.05         | 03.30 %   | IMPORT COUNTRY |
|                       | GREECE             | 40,242.84          | 00.40 %   | IMPORT COUNTRY |
|                       | GUATEMALA          | 8,343.25           | 00.10 %   | IMPORT COUNTRY |
|                       | HONDURAS           | 14,201.24          | 00.20 %   | IMPORT COUNTRY |
|                       | HONGKONG           | 50,594.84          | 00.50 %   | IMPORT COUNTRY |
|                       | HUNGARY            | 74,395.07          | 00.80 %   | IMPORT COUNTRY |
|                       | INDIA              | 6,363.11           | 00.10 %   | IMPORT COUNTRY |
|                       | IRAN               | 123,722.00         | 01.30 %   | IMPORT COUNTRY |
|                       | IRELAND            | 69.854.52          | 00.70 %   | IMPORT COUNTRY |
|                       | ITALY              | 1,004,921.92       | 10.70 %   | IMPORT COUNTRY |
|                       | JAPAN              | 208.865.36         | 02.20 %   | IMPORT COUNTRY |
|                       | KOREA-SOUTH        | 130 436 69         | 01.40 %   | IMPORT COUNTRY |
|                       | LATVIA             | 7,033.77           | 00.10 %   | IMPORT COUNTRY |
|                       | LEBANON            | 11,064.29          | 00.10 %   | IMPORT COUNTRY |
|                       | LITHUANIA          | 11,064.29          | 01.30 %   |                |
|                       | MALAYSIA           | 123,344.44         |           | IMPORT COUNTRY |
|                       |                    |                    | 00.10 %   | IMPORT COUNTRY |
|                       | MEXICO             | 6,266.13           | 00.10 %   | IMPORT COUNTRY |
|                       | MOLDOVA            | 48,069.23          | 00.50 %   | IMPORT COUNTRY |
|                       | NAMIBIA            | 25,247.42          | 00.30 %   | IMPORT COUNTRY |
|                       | NETHERLANDS        | 276,750.52         | 02.90 %   | IMPORT COUNTRY |
|                       | NEW ZEALAND        | 392,953.49         | 04.20 %   | IMPORT COUNTRY |
|                       | POLAND             | 557,710.96         | 05.90 %   | IMPORT COUNTRY |
|                       | PORTUGAL           | 30,005.18          | 00.30 %   | IMPORT COUNTRY |
|                       | ROMANIA            | 8,463.30           | 00.10 %   | IMPORT COUNTRY |
|                       | RUSSIAN FED.       | 13,469.03          | 00.10 %   | IMPORT COUNTRY |
|                       | SERBIA REP.        | 106,387.35         | 01.10 %   | IMPORT COUNTRY |
|                       | SINGAPORE          | 13,004.95          | 00.10 %   | IMPORT COUNTRY |
|                       | SLOVAKIA           | 16,304.96          | 00.20 %   | IMPORT COUNTRY |
|                       | SLOVENIA           | 22,713.35          | 00.20 %   | IMPORT COUNTRY |
|                       | SOUTH-AFRICA       | 366,898.30         | 03.90 %   | IMPORT COUNTRY |
|                       | SPAIN              | 127,851.74         | 01.40 %   | IMPORT COUNTRY |
|                       | SWEDEN             | 159,656.33         | 01.70 %   | IMPORT COUNTRY |
|                       | SWITZERLAND        | 5,367.60           | 00.10 %   | IMPORT COUNTRY |
|                       | THAILAND           | 33,567.89          | 00.40 %   | IMPORT COUNTRY |
|                       | TURKEY             | 110,465.46         | 01.20 %   | IMPORT COUNTRY |
|                       | U.KINGDOM          | 97,080.82          | 01.00 %   | IMPORT COUNTRY |
|                       | UKRAINE            | 97,898.45          | 01.00 %   | IMPORT COUNTRY |
|                       | 0.0001016          |                    |           |                |
|                       | LIGA               | 1 062 807 47       |           |                |
|                       | USA                | 1,052,897.47       | 11.20 %   | IMPORT COUNTRY |