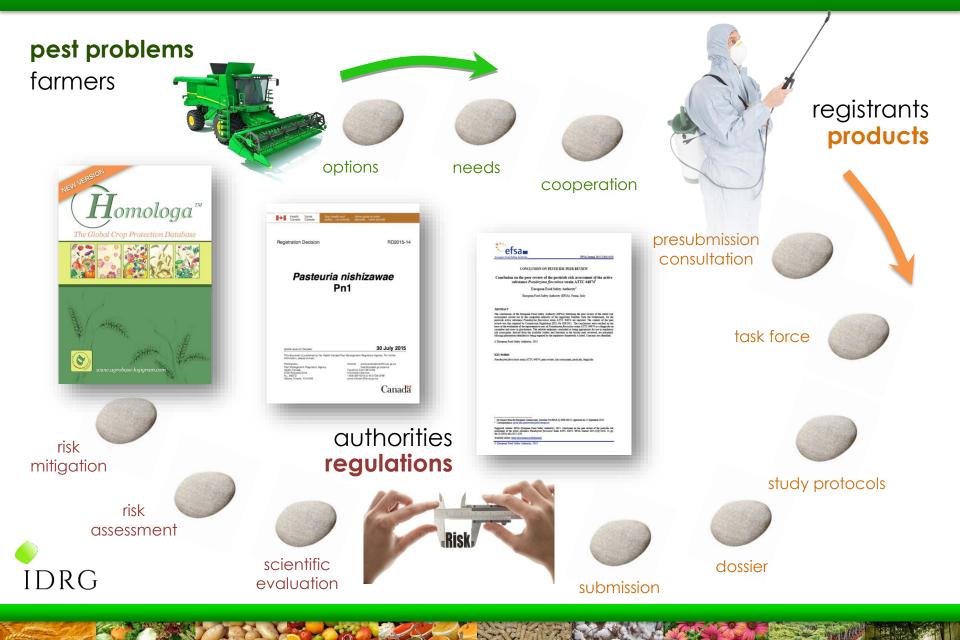

## Global Cooperation across Political Borders

among and between growers, industry and governments

## 1. OECD dossier

## 2. OECD monograph

## 3. communication

|                       | Export Country     | Value in 000 euros | PCT value | Profile        |
|-----------------------|--------------------|--------------------|-----------|----------------|
|                       | ARGENTINA          | 120,736.35         | 01.30 %   | IMPORT COUNTRY |
| 3                     | AUSTRALIA          | 15,865.15          | 00.20 %   | IMPORT COUNTRY |
| Ψ                     | AUSTRIA            | 169,619.46         | 01.80 %   | IMPORT COUNTRY |
|                       | AZERBALJAN         | 14,529,76          | 00.20 %   | IMPORT COUNTRY |
| ÷                     | BELARUS            | 108.242.98         | 01.20 %   |                |
| $\Box$                | BELGIUM            | 193,772,99         | 02.10 %   | IMPORT COUNTRY |
|                       | BOSNIA-HERZEGOVENA | 7,502.65           | 02.10 %   | IMPORT COUNTRY |
| ろ                     | BRAZIL             |                    |           |                |
| <u> </u>              |                    | 62,163.99          | 00.70 %   | IMPORT COUNTRY |
| 0                     | BULGARIA           | 11,101.17          | 00.10 %   | IMPORT COUNTRY |
| -                     | CANADA             | 74,509.79          | 00.80 %   | IMPORT COUNTRY |
| exports (59 countries | CHILE              | 635,883.68         | 06.80 %   | IMPORT COUNTRY |
| ŝ                     | CHINA              | 1,443,562.89       | 15.40 %   | IMPORT COUNTRY |
|                       | CROATIA            | 14,615.97          | 00.20 %   | IMPORT COUNTRY |
| $\sim$                | CZECH REP.         | 32,494.12          | 00.30 %   | IMPORT COUNTRY |
| ř,                    | DENMARK            | 51,416.42          | 00.50 %   | IMPORT COUNTRY |
| 5                     | EL SALVADOR        | 10,399.90          | 00.10 %   | IMPORT COUNTRY |
| O                     | ESTONIA            | 11,545.39          | 00.10 %   | IMPORT COUNTRY |
| $\circ$               | FINLAND            | 12,829.73          | 00.10 %   | IMPORT COUNTRY |
| ∽                     | FOR J REP MAC      | 17,487.84          | 00.20 %   | IMPORT COUNTRY |
| <u></u>               | FRANCE             | 618,969.53         | 06.60 %   | IMPORT COUNTRY |
| Ψ                     | GERMANY            | 309,791.05         | 03.30 %   | IMPORT COUNTRY |
|                       | GREECE             | 40,242.84          | 00.40 %   | IMPORT COUNTRY |
|                       | GUATEMALA          | 8,343.25           | 00.10 %   | IMPORT COUNTRY |
|                       | HONDURAS           | 14,201.24          | 00.20 %   | IMPORT COUNTRY |
|                       | HONGKONG           | 50,594.84          | 00.50 %   | IMPORT COUNTRY |
|                       | HUNGARY            | 74,395.07          | 00.80 %   | IMPORT COUNTRY |
|                       | INDIA              | 6,363.11           | 00.10 %   | IMPORT COUNTRY |
|                       | IRAN               | 123,722.00         | 01.30 %   | IMPORT COUNTRY |
|                       | IRELAND            | 69.854.52          | 00.70 %   | IMPORT COUNTRY |
|                       | ITALY              | 1,004,921.92       | 10.70 %   | IMPORT COUNTRY |
|                       | JAPAN              | 208.865.36         | 02.20 %   | IMPORT COUNTRY |
|                       | KOREA-SOUTH        | 130 436 69         | 01.40 %   | IMPORT COUNTRY |
|                       | LATVIA             | 7,033.77           | 00.10 %   | IMPORT COUNTRY |
|                       | LEBANON            | 11,064.29          | 00.10 %   | IMPORT COUNTRY |
|                       | LITHUANIA          | 11,064.29          | 01.30 %   |                |
|                       | MALAYSIA           | 123,344.44         |           | IMPORT COUNTRY |
|                       |                    |                    | 00.10 %   | IMPORT COUNTRY |
|                       | MEXICO             | 6,266.13           | 00.10 %   | IMPORT COUNTRY |
|                       | MOLDOVA            | 48,069.23          | 00.50 %   | IMPORT COUNTRY |
|                       | NAMIBIA            | 25,247.42          | 00.30 %   | IMPORT COUNTRY |
|                       | NETHERLANDS        | 276,750.52         | 02.90 %   | IMPORT COUNTRY |
|                       | NEW ZEALAND        | 392,953.49         | 04.20 %   | IMPORT COUNTRY |
|                       | POLAND             | 557,710.96         | 05.90 %   | IMPORT COUNTRY |
|                       | PORTUGAL           | 30,005.18          | 00.30 %   | IMPORT COUNTRY |
|                       | ROMANIA            | 8,463.30           | 00.10 %   | IMPORT COUNTRY |
|                       | RUSSIAN FED.       | 13,469.03          | 00.10 %   | IMPORT COUNTRY |
|                       | SERBIA REP.        | 106,387.35         | 01.10 %   | IMPORT COUNTRY |
|                       | SINGAPORE          | 13,004.95          | 00.10 %   | IMPORT COUNTRY |
|                       | SLOVAKIA           | 16,304.96          | 00.20 %   | IMPORT COUNTRY |
|                       | SLOVENIA           | 22,713.35          | 00.20 %   | IMPORT COUNTRY |
|                       | SOUTH-AFRICA       | 366,898.30         | 03.90 %   | IMPORT COUNTRY |
|                       | SPAIN              | 127,851.74         | 01.40 %   | IMPORT COUNTRY |
|                       | SWEDEN             | 159,656.33         | 01.70 %   | IMPORT COUNTRY |
|                       | SWITZERLAND        | 5,367.60           | 00.10 %   | IMPORT COUNTRY |
|                       | THAILAND           | 33,567.89          | 00.40 %   | IMPORT COUNTRY |
|                       | TURKEY             | 110,465.46         | 01.20 %   | IMPORT COUNTRY |
|                       | U.KINGDOM          | 97,080.82          | 01.00 %   | IMPORT COUNTRY |
|                       | UKRAINE            | 97,898.45          | 01.00 %   | IMPORT COUNTRY |
|                       | 0.0001016          |                    |           |                |
|                       | LIGA               | 1 062 807 47       |           |                |
|                       | USA                | 1,052,897.47       | 11.20 %   | IMPORT COUNTRY |