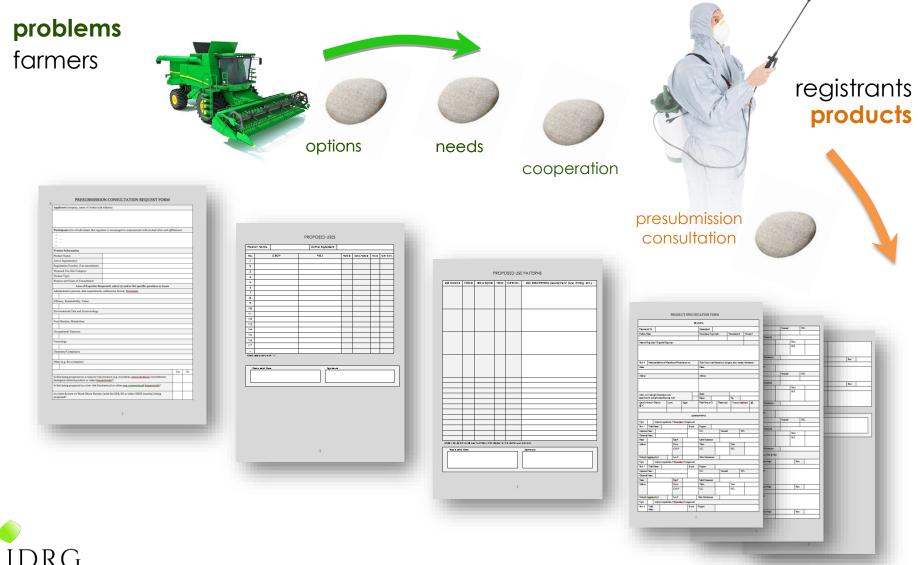

#### farmer / processor / trader

- Growers/Processors/Traders: establish a global map that shows which authorizations by crop/product/country need to be processed to achieve global harmonization
- II. Registrants and Contract Research Organizations: conduct a global presubmission consultation, build a global data package in cooperation with companies in other countries and allow regulators to communicate with each other

- I. Growers/Processors/Traders: establish a global map that shows which authorizations by crop/product/country need to be processed to achieve global harmonization
- II. Registrantsand Contract Research Organizations: conduct a global presubmission consultation, build a global data package in cooperation with companies in other countries and allow regulators to communicate with each other
- III. Regulators: exchange review reports and communicate with each other to reach compatible decisions whenever identical decisions can not be reached