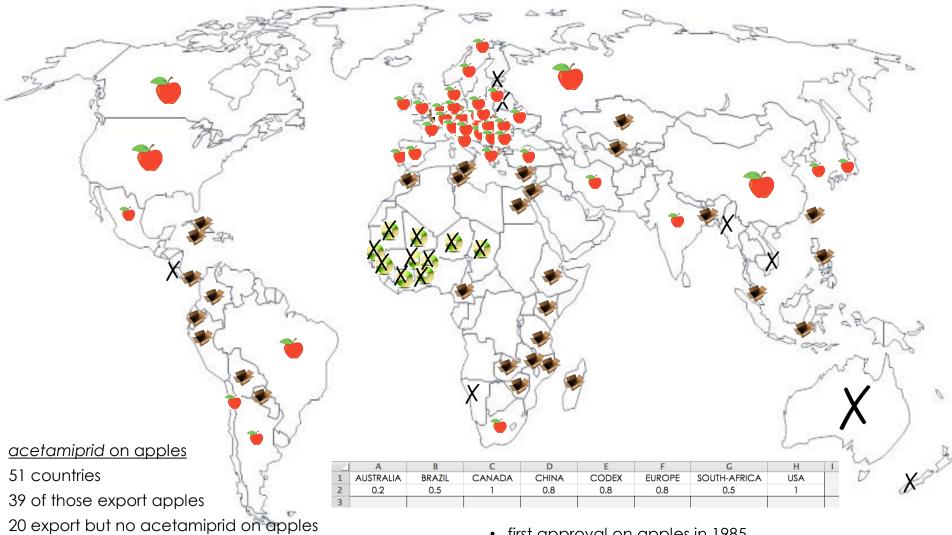

> > Microbial Insecticides 1,168 entries 52 countries 429 products 60 mixes 308 companies

5 export and have acetamiprid but not on apples

- first approval on apples in 1985
- since 1997 new approvals on apples every year