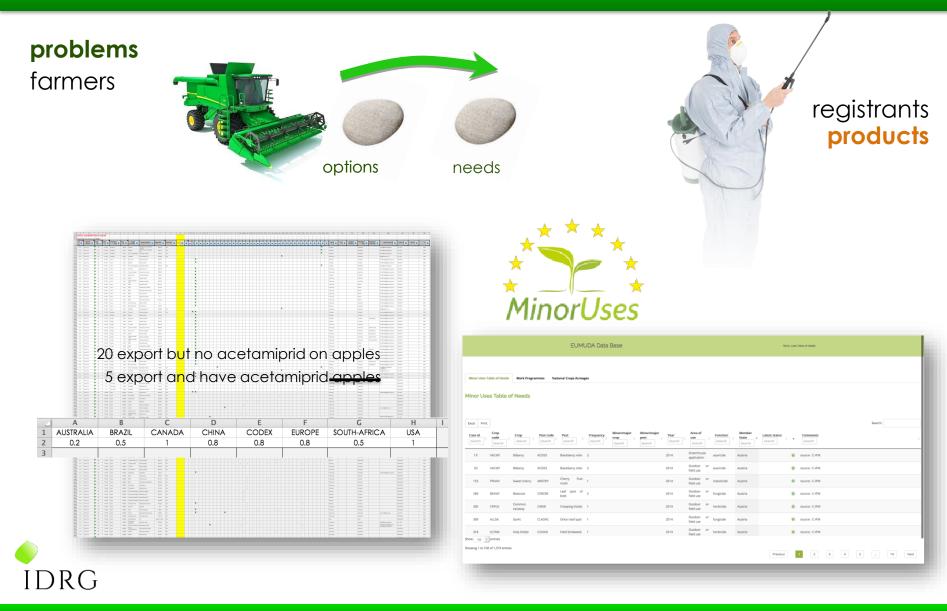

> > Microbial Insecticides 1,168 entries 52 countries 429 products 60 mixes 308 companies

5 export and have acetamiprid but not on apples

- first approval on apples in 1985
- since 1997 new approvals on apples every year