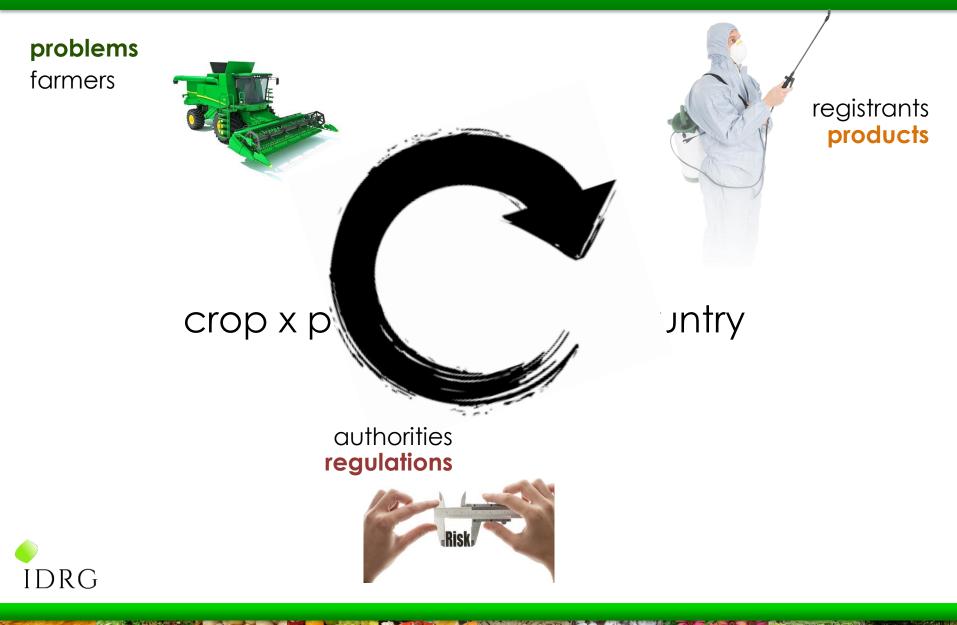

#### problem

Worldwide, we grow over ...10,000 crop speciesThese crops can be damaged by ...x 10 pest problemsIPM and trade require products with at least ...x 3 modes of actionCountries require national authorizations ...Countries require national authorizations ...x 200 countriesThat means worldwide we need ...= 60,000,000 approvals

Worldwide, we grow over ... These crops can be damaged by ... IPM and trade require at least ... Countries require national authorizations ... That means worldwide ...

10,000 crop species x 10 problems x 3 products <u>x 200 countries</u> = 60,000,000 approvals

#### problem

These crops can be damaged by ...

IPM and trade require at least ...

200 countries require authorizations ...

That leads us to ...

#### problem

Worldwide, we grow over ...

These crops can be damaged by ... IPM and trade require at least ... 200 countries require authorizations ... That leads us to ...

600,000

overview

- > the solution
- > the engagement