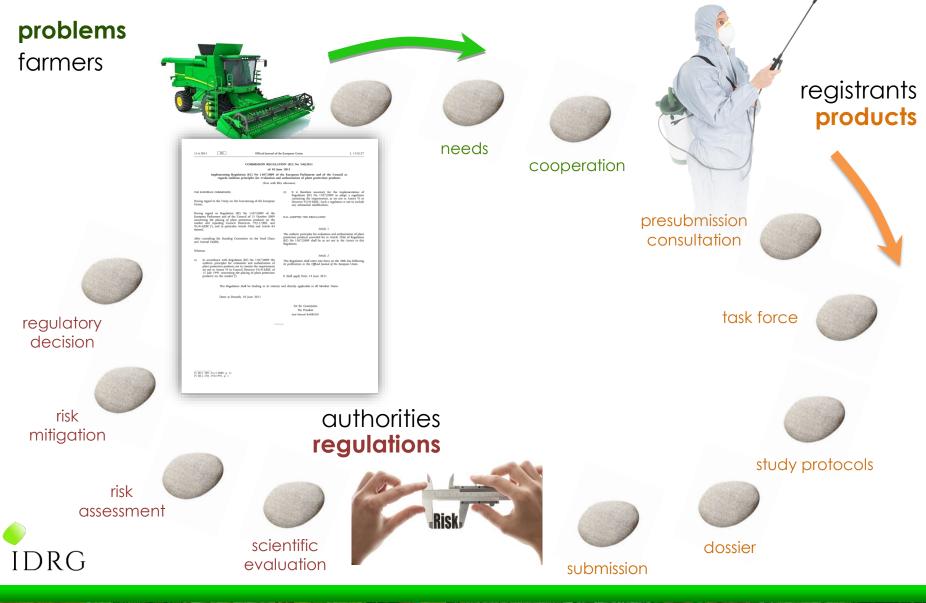

overview

- > the solution
- > the engagement

IDRG

I. Growers/Processors/Traders: establish a global map that shows which authorizations by crop/product/country need to be processed to achieve global harmonization

#### farmer / processor / trader

- Growers/Processors/Traders: establish a global map that shows which authorizations by crop/product/country need to be processed to achieve global harmonization
- II. Registrants and Contract Research Organizations: conduct a global presubmission consultation, build a global data package in cooperation with companies in other countries and allow regulators to communicate with each other

- I. Growers/Processors/Traders: establish a global map that shows which authorizations by crop/product/country need to be processed to achieve global harmonization
- II. Registrantsand Contract Research Organizations: conduct a global presubmission consultation, build a global data package in cooperation with companies in other countries and allow regulators to communicate with each other
- III. Regulators: exchange review reports and communicate with each other to reach compatible decisions whenever identical decisions can not be reached