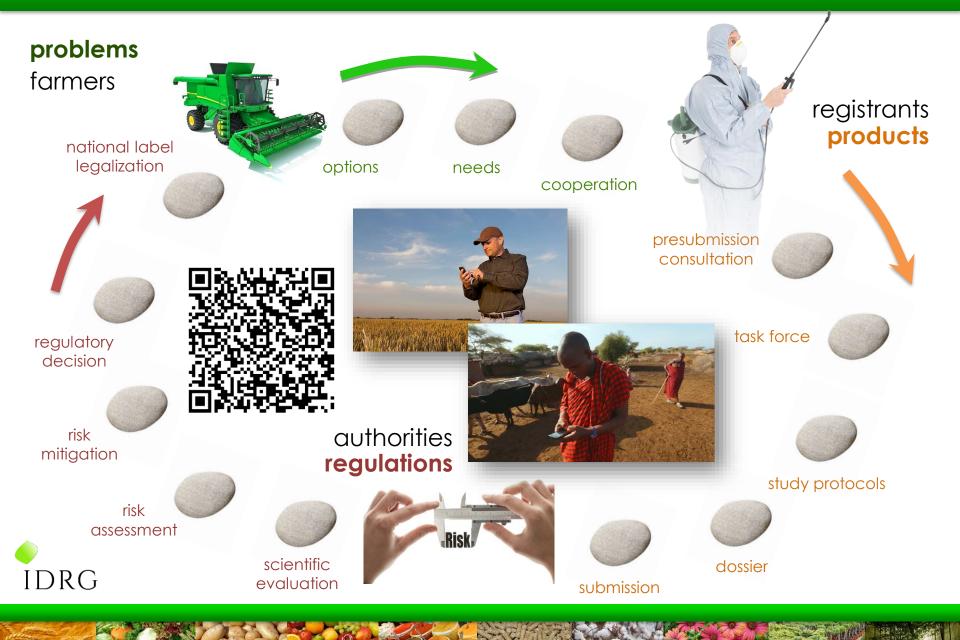

overview

- > the solution
- > the engagement

IDRG

I. Growers/Processors/Traders: establish a global map that shows which authorizations by crop/product/country need to be processed to achieve global harmonization

#### farmer / processor / trader

- Growers/Processors/Traders: establish a global map that shows which authorizations by crop/product/country need to be processed to achieve global harmonization
- II. Registrants and Contract Research Organizations: conduct a global presubmission consultation, build a global data package in cooperation with companies in other countries and allow regulators to communicate with each other

- I. Growers/Processors/Traders: establish a global map that shows which authorizations by crop/product/country need to be processed to achieve global harmonization
- II. Registrantsand Contract Research Organizations: conduct a global presubmission consultation, build a global data package in cooperation with companies in other countries and allow regulators to communicate with each other
- III. Regulators: exchange review reports and communicate with each other to reach compatible decisions whenever identical decisions can not be reached