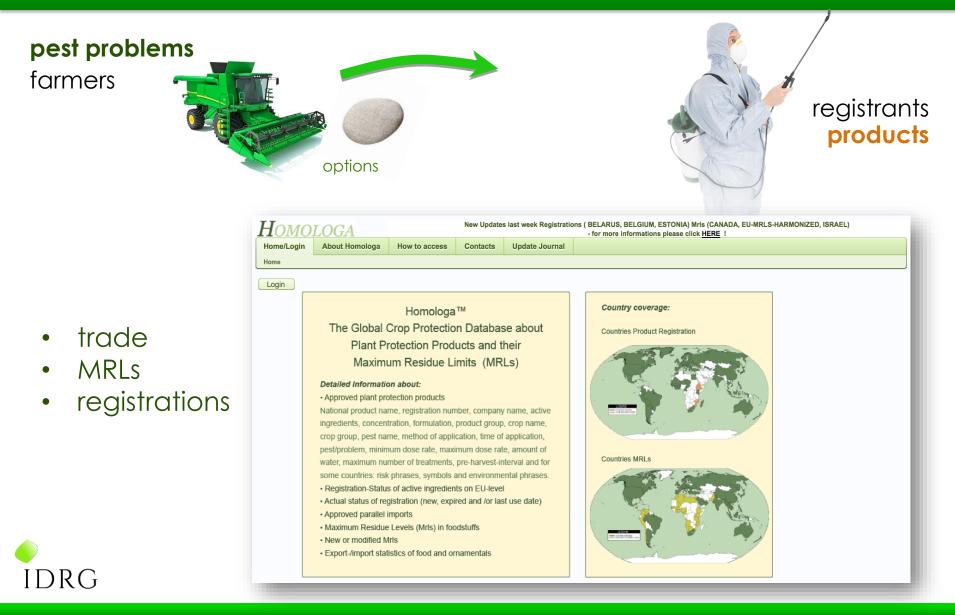

IDRG

- IR4 (USA)
- PMC (CAN)
- EMUCF (EU)
- ... (AUS)
- ... (...)
- GMUPSM
  - ✓ 2015
  - ♦ 2017

7

| <b>problems</b><br>farmers                                                                                                                                                                                                                                                                                                                                                                                                                                                                                                                                                                                                                                                                                                                                                                                                                                                                                                                                                                                                                                                                                                                                                                                                                                                                                                                                                                                                                                                                                                                                                                                                                                                                                                                                                                                                                                              | options need                                                                                                                                                                                                                                                                                                                                                                                                                                                                             |                 |                    |               | registrants<br>products |
|-------------------------------------------------------------------------------------------------------------------------------------------------------------------------------------------------------------------------------------------------------------------------------------------------------------------------------------------------------------------------------------------------------------------------------------------------------------------------------------------------------------------------------------------------------------------------------------------------------------------------------------------------------------------------------------------------------------------------------------------------------------------------------------------------------------------------------------------------------------------------------------------------------------------------------------------------------------------------------------------------------------------------------------------------------------------------------------------------------------------------------------------------------------------------------------------------------------------------------------------------------------------------------------------------------------------------------------------------------------------------------------------------------------------------------------------------------------------------------------------------------------------------------------------------------------------------------------------------------------------------------------------------------------------------------------------------------------------------------------------------------------------------------------------------------------------------------------------------------------------------|------------------------------------------------------------------------------------------------------------------------------------------------------------------------------------------------------------------------------------------------------------------------------------------------------------------------------------------------------------------------------------------------------------------------------------------------------------------------------------------|-----------------|--------------------|---------------|-------------------------|
|                                                                                                                                                                                                                                                                                                                                                                                                                                                                                                                                                                                                                                                                                                                                                                                                                                                                                                                                                                                                                                                                                                                                                                                                                                                                                                                                                                                                                                                                                                                                                                                                                                                                                                                                                                                                                                                                         | MICROBIALS                                                                                                                                                                                                                                                                                                                                                                                                                                                                               | _               |                    |               |                         |
| CODE                                                                                                                                                                                                                                                                                                                                                                                                                                                                                                                                                                                                                                                                                                                                                                                                                                                                                                                                                                                                                                                                                                                                                                                                                                                                                                                                                                                                                                                                                                                                                                                                                                                                                                                                                                                                                                                                    | MCKUDALS<br>TITLE MPCA                                                                                                                                                                                                                                                                                                                                                                                                                                                                   | REQUIREMEN      | T TYPE SOURCE DATE | presubmission |                         |
| 1 Identity of the Active Substance                                                                                                                                                                                                                                                                                                                                                                                                                                                                                                                                                                                                                                                                                                                                                                                                                                                                                                                                                                                                                                                                                                                                                                                                                                                                                                                                                                                                                                                                                                                                                                                                                                                                                                                                                                                                                                      | e / Ront Protection Product , contact, telephone and telefax numbers)                                                                                                                                                                                                                                                                                                                                                                                                                    |                 |                    | consultation  |                         |
|                                                                                                                                                                                                                                                                                                                                                                                                                                                                                                                                                                                                                                                                                                                                                                                                                                                                                                                                                                                                                                                                                                                                                                                                                                                                                                                                                                                                                                                                                                                                                                                                                                                                                                                                                                                                                                                                         | , contact, telephone and telefax numbers)                                                                                                                                                                                                                                                                                                                                                                                                                                                |                 |                    | COnsolicitori |                         |
| 1.3.1     - Her procedures on<br>the multiple       1.4.1     - Magenous of multiple       1.4     Compatition of Technical<br>Concentration of Technical<br>I.4.1       1.4     Compatition<br>Compatition<br>I.4.2       1.4.1     Constraints       1.4.1     Compatition<br>I.4.2       1.4.1     Compatition<br>I.4.2       1.4.2     Compatition<br>I.4.2       1.4.3     Compatition<br>I.4.2       1.4.4     Compatition<br>I.4.3       1.4.5     - Presence of the<br>enclar enclose of the<br>multiple       1.4.4     - Presence of the<br>enclar enclose of the<br>multiple       1.4.5     - Presence of the<br>enclar enclose of the<br>multiple       1.4.5.1     - Presence of the<br>enclar enclose of the | (presendinges, stabilizer, dilent))<br>impartise, stabilizer, dilent))<br>ibid imputites (seg metabolic product); imputites in staring materias, termentation residues, extraneous hat residues). This information is not required if Technical Grade of N<br>stages in a continuous production process<br>stages in a continuous production process<br>of gridge or gril                                                                                                                | or enotypic and |                    | task for      | ce                      |
| 1.4.3.4 Protection P                                                                                                                                                                                                                                                                                                                                                                                                                                                                                                                                                                                                                                                                                                                                                                                                                                                                                                                                                                                                                                                                                                                                                                                                                                                                                                                                                                                                                                                                                                                                                                                                                                                                                                                                                                                                                                                    | nave Data Summary / Tier II summaries in OECD format: "Guidelines and Oitleria for industry for the Preparation and Presentation of Complete Dassiens and of Summary Dassi<br>Moducts and their Microbial Active Substances in Support of Regulatory Decisions in OECD Countilies, Appendix 7 and 6 / Tier I formal required by Annes to of 11/414/EEC.<br>MPCA analytical standard of metabalite (and reference substances for the relevant Imputities - EU only); if requested<br>nose | rs for Plant    |                    |               |                         |
|                                                                                                                                                                                                                                                                                                                                                                                                                                                                                                                                                                                                                                                                                                                                                                                                                                                                                                                                                                                                                                                                                                                                                                                                                                                                                                                                                                                                                                                                                                                                                                                                                                                                                                                                                                                                                                                                         |                                                                                                                                                                                                                                                                                                                                                                                                                                                                                          |                 |                    |               |                         |

#### IDRG

1

| <b>problems</b><br>farmers | s<br>options needs<br>cooperation                                                                                                                                                                                                                                                                                                                                                                                                                                                    | registrants<br>products       |  |
|----------------------------|--------------------------------------------------------------------------------------------------------------------------------------------------------------------------------------------------------------------------------------------------------------------------------------------------------------------------------------------------------------------------------------------------------------------------------------------------------------------------------------|-------------------------------|--|
|                            | OECDiLibrary       Advanced Search       Search Tips         About • Contact Us • Alerts • Help       Image: Search       My Marked List • Login         Browse by Theme       Browse by Country       Browse by Theme & Country       Catalogue       Statistics                                                                                                                                                                                                                    | presubmission<br>consultation |  |
|                            | You are here: Home / Books / OECD Guidelines for the Testing of Chemicals                                                                                                                                                                                                                                                                                                                                                                                                            | task force                    |  |
|                            | country having adhered to the Decision, in accordance with OECD Test Guidelines and Principles of Good Laboratory Practice (GLP), be<br>accepted in other DECD countries and partner counties having adhered to the Decision, for the purposes of assessment and other uses relating<br>to the protection of human health and the environment.<br>Also available in: French<br>List of Components<br>Mark Click to Access<br>OECD Guidelines for the Testing of Chemicals, Section 1 |                               |  |
|                            | OECD Guidelines for the Testing of Chemicals, Section 2     OECD Guidelines for the Testing of Chemicals, Section 3     OECD Guidelines for the Testing of Chemicals, Section 4     OECD Guidelines for the Testing of Chemicals, Section 5     OECD Series on Principles of Good Laboratory Practice and Compliance Monitoring     Add to Marked List                                                                                                                               | study protocols               |  |
| IDRG                       | Terms and Conditions   Copyright and Permissions   Educators and Students   Privacy Policy   Contact Us   Site powered by Publishing Technology                                                                                                                                                                                                                                                                                                                                      |                               |  |