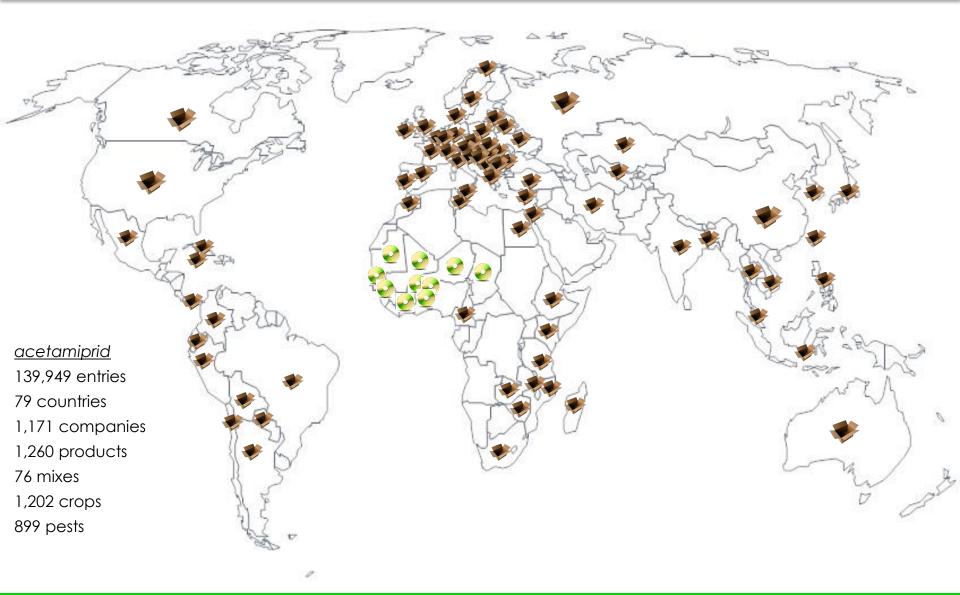

> > Microbial Insecticides 1,168 entries 52 countries 429 products 60 mixes 308 companies

5 export and have acetamiprid but not on apples

- first approval on apples in 1985
- since 1997 new approvals on apples every year